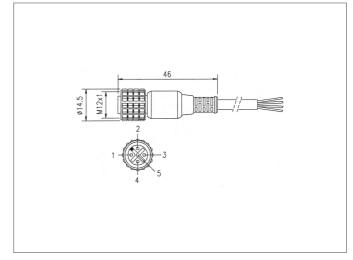

Repair exclusively made by di-soric.

| TECHNICAL INFORMATION (typ.) | +20°C, 24V DC                     |
|------------------------------|-----------------------------------|
| Operating principle          | Connection cable                  |
| Size                         | M12 (thread)                      |
| Design                       | straight                          |
| Length                       | 5.000 mm                          |
| Characteristics              | metal coupling ring               |
| Protection class             | IP 67                             |
| For                          | SLB and emitter SLI               |
| Material                     | PVC (Cable)                       |
| Connection                   | Socket M12, 5-poled, flying leads |
|                              |                                   |
|                              |                                   |