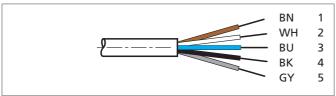

Repair exclusively made by di-soric.

| TECHNICAL INFORMATION (typ.) | +20°C, 24V DC                     |
|------------------------------|-----------------------------------|
| Operating principle          | Connection cable                  |
| Size                         | M12 (thread)                      |
| Design                       | straight                          |
| Length                       | 5.000 mm                          |
| Characteristics              | metal coupling ring               |
| Protection class             | IP 67                             |
| For                          | SLB and emitter SLI               |
| Material                     | PVC (Cable)                       |
| Connection                   | Socket M12, 5-poled, flying leads |
|                              |                                   |
|                              |                                   |